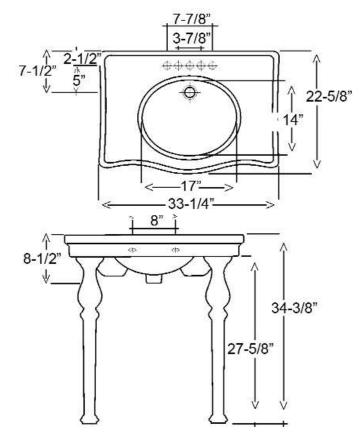

# MILANO CONSOLE

Cat. No. 968

W: 33-1/4" D: 22-5/8" H: 34-3/8"

#### **Interior Dimensions:**

Basin Interior: 17" x 14"
Basin Depth: 8"
Side Deck: 8"
Back of basin to center of faucet: 2-½"
Back of basin to center of drain: 7-½"
Mount bolts height: 32"
Mount holes cc: 8"
Faucet and spout holes: 1-½"