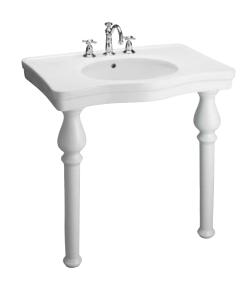

# MILANO CONSOLE

Cat. No. 968

W: 33-1/4" D: 22-5/8" H: 34-3/8"

### Features:

- ► Made of Vitreous China
- ► Traditional Style
- ► Large Deck
- ► Mounting Hardware Included
- ► IAPMO certified

#### Colors:

WH White BQ Bisque